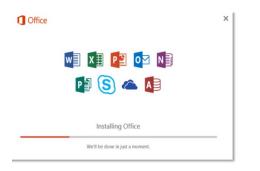

Please note this file is approx. 2GB and may take a while to download depending on your bandwidth speed.

10. You will be prompted with a message to make changes to your computer. Select 'Yes'.

11. Office will start downloading. Wait for this to finish.