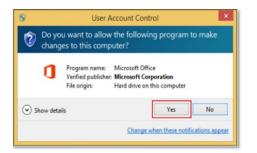

Please note this file is approx. 2GB and may take a while to download depending on your bandwidth speed.

10. You will be prompted with a message to make changes to your computer. Select 'Yes'.

11. Office will start downloading. Wait for this to finish.