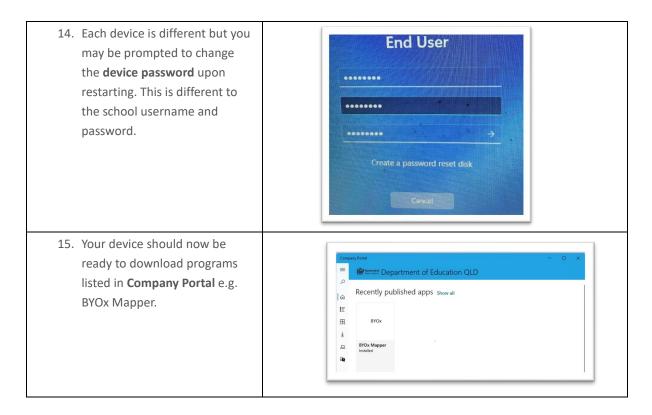

To complete the above steps ahead of the 2024 school year, follow the instructions in this video:

https://www.youtube.com/watch?v=II\_xqO3Fsto

Alternatively, follow these screenshots:

| Enrolment into Intune (a<br>connecting to home inte<br>1. Left click on the<br>(bottom left of t<br>2. Search for "Acce<br>school". | rnet)<br><b>Search</b> icon<br>rask bar). | All Apps Documents Settings More ~ ***                                                                                                                                                                                                                                                                                                                                                        |
|-------------------------------------------------------------------------------------------------------------------------------------|-------------------------------------------|-----------------------------------------------------------------------------------------------------------------------------------------------------------------------------------------------------------------------------------------------------------------------------------------------------------------------------------------------------------------------------------------------|
|                                                                                                                                     |                                           | Rest match<br>Access work or school<br>System settings<br>Settings<br>Related settings to access work or<br>school                                                                                                                                                                                                                                                                            |
| <ol> <li>If a previous acc<br/>already signed i<br/>sibling or parent<br/>to select that acc<br/>'Disconnect'.</li> </ol>           | n (e.g. older<br>t), you may wish         | Accounts > Access work or school Set access to resources like email, appt. and the network. Your users or school might control some things on this device when connected. Acd a work or school account Connect Related settings Laport your management tog files Your ng tiles will be reported to "College Auto" College setting College setting Laport Acc or remove a provisioning sociage |
| 4. Select <b>Connect</b> .                                                                                                          |                                           | Freetanty in device management ><br>▲ Get help<br>✔ Give teedback                                                                                                                                                                                                                                                                                                                             |
| <ol> <li>Type your child'<br/>address using th<br/>followed by @e<br/><u>flast1@eq.edu.a</u></li> <li>Select Next.</li> </ol>       | neir username<br>q.edu.au (e.g.           | Monstoff account<br>Set up a work or school account<br>You'll get access to resources like email, apps, and the network. Connecting means your<br>work or school might control some things on this device, such as which settings you can<br>change. For specific info about this, ask them.<br>flast1@eq.edu.au                                                                              |
|                                                                                                                                     |                                           | Alternate actions:<br>These actions will set up the device as your organization's and give your organization<br>full control over this device.<br>Join this device to Azure Active Directory<br>Join this device to a local Active Directory domain<br>Next                                                                                                                                   |
| <ol> <li>Log in with stud<br/>(e.g. flast1) and</li> </ol>                                                                          |                                           | Queensland Government Department of Education                                                                                                                                                                                                                                                                                                                                                 |
| <ol> <li>8. Tick to agree to</li> <li>9. Select Sign in.</li> </ol>                                                                 |                                           | Managed Internet Service         Sign in with your username and password         Username *         flast1         Password *         ensure         grave to the conditions of use and privacy statement         Username         Image: Sign in         Change my pageword                                                                                                                  |