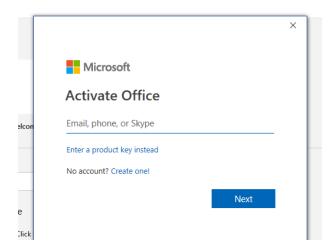

- 14. Restart your computer to ensure all changes have applied successfully.
- 15. Navigate to Microsoft Word and select Sign in.

| Word      | Good morning                                                                                                       |                          |
|-----------|--------------------------------------------------------------------------------------------------------------------|--------------------------|
| n<br>Home | Sign in to set up Office                                                                                           | ×                        |
| D<br>New  |                                                                                                                    | our first tob<br>More to |
| Den Den   | Uter your regulare enail Get free cloud storage Uter your account to install<br>address<br>Office on other devices |                          |
|           | Sign in with your work, school, or personal Microsoft account Sign in Create account                               | More do                  |
| Account   | I don't swet to sign in or revete an account                                                                       |                          |
| Feedback  | Winst is a Microsoft account?                                                                                      |                          |
|           |                                                                                                                    |                          |

16. Enter school email address then select **Next**. You may be prompted to put in your username and password at the next screen.

17. Open all other Microsoft apps (e.g. Excel, PowerPoint, OneDrive, OneNote etc) and check they have all been signed in.