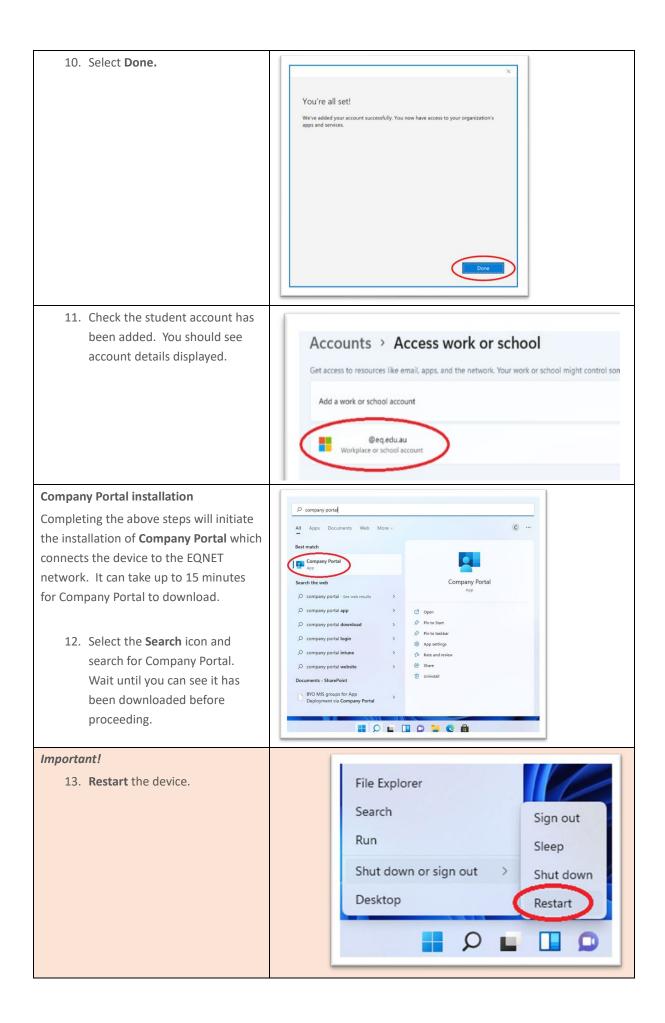

To complete the above steps ahead of the 2024 school year, follow the instructions in this video:

https://www.youtube.com/watch?v=II\_xqO3Fsto

Alternatively, follow these screenshots:

| Enrolment into Intune (a<br>connecting to home inte<br>1. Left click on the<br>(bottom left of t<br>2. Search for "Acce<br>school". | rnet)<br><b>Search</b> icon<br>rask bar). | All Apps Documents Settings More ~ ***                                                                                                                                                                                                                                                                                                                                                        |
|-------------------------------------------------------------------------------------------------------------------------------------|-------------------------------------------|-----------------------------------------------------------------------------------------------------------------------------------------------------------------------------------------------------------------------------------------------------------------------------------------------------------------------------------------------------------------------------------------------|
|                                                                                                                                     |                                           | Rest match<br>Access work or school<br>System settings<br>Settings<br>Related settings to access work or<br>school                                                                                                                                                                                                                                                                            |
| <ol> <li>If a previous acc<br/>already signed i<br/>sibling or parent<br/>to select that acc<br/>'Disconnect'.</li> </ol>           | n (e.g. older<br>t), you may wish         | Accounts > Access work or school Set access to resources like email, appt. and the network. Your users or school might control some things on this device when connected. Acd a work or school account Connect Related settings Laport your management tog files Your ng tiles will be reported to "College Auto" College setting College setting Laport Acc or remove a provisioning sociage |
| 4. Select <b>Connect</b> .                                                                                                          |                                           | Freetanty in device management ><br>▲ Get help<br>✔ Give teedback                                                                                                                                                                                                                                                                                                                             |
| <ol> <li>Type your child'<br/>address using th<br/>followed by @e<br/><u>flast1@eq.edu.a</u></li> <li>Select Next.</li> </ol>       | neir username<br>q.edu.au (e.g.           | Monstoff account<br>Set up a work or school account<br>You'll get access to resources like email, apps, and the network. Connecting means your<br>work or school might control some things on this device, such as which settings you can<br>change. For specific info about this, ask them.<br>flast1@eq.edu.au                                                                              |
|                                                                                                                                     |                                           | Alternate actions:<br>These actions will set up the device as your organization's and give your organization<br>full control over this device.<br>Join this device to Azure Active Directory<br>Join this device to a local Active Directory domain<br>Next                                                                                                                                   |
| <ol> <li>Log in with stud<br/>(e.g. flast1) and</li> </ol>                                                                          |                                           | Queensland Government Department of Education                                                                                                                                                                                                                                                                                                                                                 |
| <ol> <li>8. Tick to agree to</li> <li>9. Select Sign in.</li> </ol>                                                                 |                                           | Managed Internet Service         Sign in with your username and password         Username *         flast1         Password *         ensure         grave to the conditions of use and privacy statement         Username         Image: Sign in         Change my pageword                                                                                                                  |